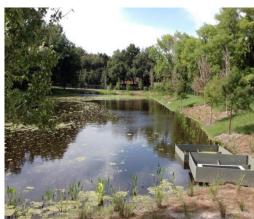

## Polk County Ave "V" NW Pond Water Quality Improvement

Inwood, Florida

**Before** After

Working together with the Polk County Parks and Natural Resources Division JSK is providing complete surveying, engineering, permitting and construction management services for this stormwater quality improvement project located in Winter Haven, Florida. This project was designed to help relieve flooding issues within this urban community. The project involved converting existing ponds from dry to wet detention systems to allow for enhanced landscaping, improved water quality treatment and neighborhood esthetics.