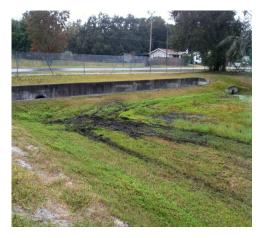

## Polk County Ave "V" NW Pond Water Quality Improvement

Inwood, Florida

**Before** After

Working together with the Polk County Parks and Natural Resources Division JSK is providing complete surveying, engineering, permitting and construction management services for this stormwater quality improvement project located in Winter Haven, Florida. This project was designed to help relieve flooding issues within this urban community. The project involved converting existing ponds from dry to wet detention systems to allow for enhanced landscaping, improved water quality treatment and neighborhood esthetics.